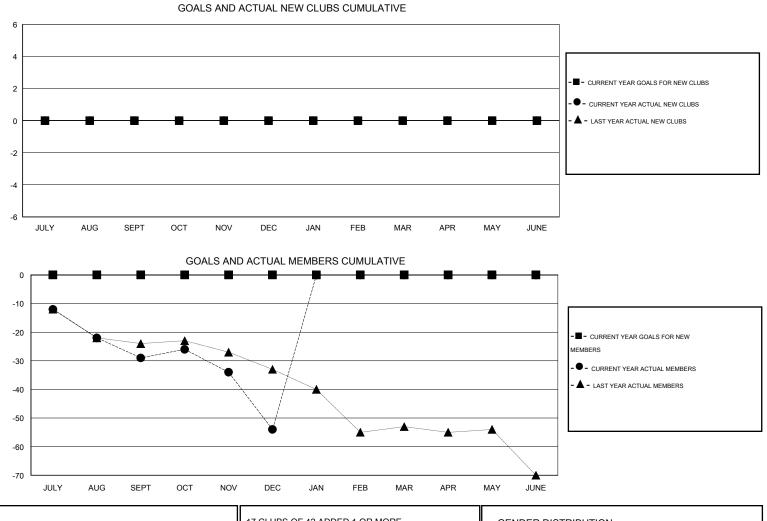

## GMT: HAL GRIFFIN

| GMT: HAL GRIFFIN                                            |                  |                   | LOCATIO          | LOCATION MISSOURI |                                                             |                    | GMT CA 1                            |                    |                      |
|-------------------------------------------------------------|------------------|-------------------|------------------|-------------------|-------------------------------------------------------------|--------------------|-------------------------------------|--------------------|----------------------|
|                                                             |                  | Clubs             |                  |                   | Members                                                     |                    |                                     |                    |                      |
|                                                             | RESU             | LTS FOR 2015-2016 | i                |                   | RESULTS FOR 2015-2016                                       |                    |                                     |                    |                      |
| QUARTER                                                     | NEW CLUB<br>GOAL | NEW CLUBS         | DROPPED<br>CLUBS | NET<br>GAIN/LOSS  | QUARTER                                                     | NEW MEMBER<br>GOAL | CHARTER AND<br>NEW MEMBERS<br>ADDED | DROPPED<br>MEMBERS | NET<br>GAIN/LOSS     |
| JULY/AUG/SEPT<br>OCT/NOV/DEC<br>JAN/FEB/MAR<br>APR/MAY/JUNE | 0<br>0<br>0<br>0 | 0<br>0<br>0<br>0  | 1<br>2<br>0<br>0 | -1<br>-2<br>0     | JULY/AUG/SEPT<br>OCT/NOV/DEC<br>JAN/FEB/MAR<br>APR/MAY/JUNE | 0<br>0<br>0<br>0   | 23<br>16<br>0<br>0                  | 52<br>41<br>0<br>0 | -29<br>-25<br>0<br>0 |

| DROPPED CLUBS: 3 |    | 17 CLUBS OF 42 ADDED 1 OR MORE           | GENDER DISTRIBUTION   |                                |            |
|------------------|----|------------------------------------------|-----------------------|--------------------------------|------------|
|                  |    | NEW MEMBERS                              | MALE                  | 1,162 (82.65%)<br>244 (17.35%) |            |
| DROPPED MEMBERS  |    |                                          |                       |                                |            |
| DECEASED         | 6  |                                          |                       |                                |            |
| CLUB CANCELLED   | 19 | CLICK HERE FOR HEALTH<br>ASSESSMENT DATA | FAMILY UNIT MEMBERS   |                                | 205<br>101 |
| OTHER            | 68 |                                          | HEAD OF HOUSEHOLD     |                                |            |
| TOTAL            | 93 |                                          | NON-HEAD OF HOUSEHOLD |                                |            |
|                  |    |                                          |                       | _ /                            |            |